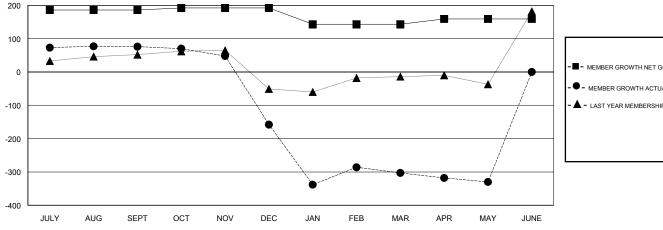

## GOALS AND ACTUAL MEMBERS CUMULATIVE

| -■- MEMBER GROWTH NET GOAL        |  |
|-----------------------------------|--|
| - ● - MEMBER GROWTH ACTUAL        |  |
| - ▲ - LAST YEAR MEMBERSHIP ACTUAL |  |
|                                   |  |
|                                   |  |
|                                   |  |