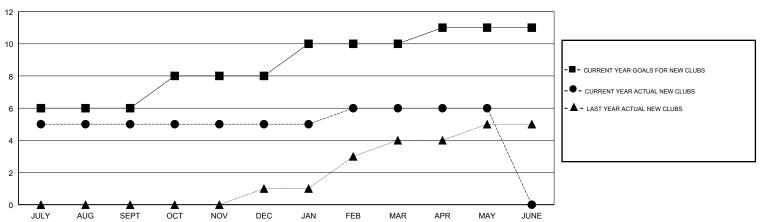

| 1             | JULY/AUG/SEPT         | 186                       | 111                     | 35                                                 |
| OCT/NOV/DEC           | 2             | 0         | 8             | OCT/NOV/DEC           | 6                         | 5                       | 239                                                |
| JAN/FEB/MAR           | 2             | 1         | 2             | JAN/FEB/MAR           | -49                       | 118                     | 227                                                |
| APR/MAY/JUNE          | 1             | 0         | 0             | APR/MAY/JUNE          | 16                        | 12                      | 38                                                 |

#### GOALS AND ACTUAL NEW CLUBS CUMULATIVE



## GOALS AND ACTUAL MEMBERS CUMULATIVE



| -■- MEMBER GROWTH NET GOAL        |  |
|-----------------------------------|--|
| - ● - MEMBER GROWTH ACTUAL        |  |
| - ▲ - LAST YEAR MEMBERSHIP ACTUAL |  |
|                                   |  |
|                                   |  |
|                                   |  |

| DROPPED CLUBS: 11 |     |
|-------------------|-----|
| DROPPED MEMBERS   |     |
| DECEASED          | 2   |
| CLUB CANCELLED    | 353 |
| OTHER             | 184 |
| TOTAL             | 539 |

| 21 CLUBS OF 54 ADDED 1 OR MORE |
|--------------------------------|
| NEW MEMBERS                    |
|                                |
|                                |

826 (65.56%) MALE 434 (34.44%) FEMALE Women Percentage Fiscal Year Goal: 36%

**GENDER DISTRIBU